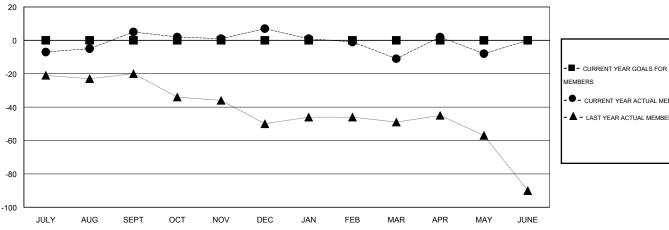

#### GOALS AND ACTUAL MEMBERS CUMULATIVE

| - CORRENT TEAR GOALS FOR NEW      |
|-----------------------------------|
| MEMBERS                           |
| - ● - CURRENT YEAR ACTUAL MEMBERS |
| - ▲ - LAST YEAR ACTUAL MEMBERS    |
|                                   |
|                                   |
|                                   |
|                                   |

## **LOCATION PENNSYLVANIA**

| GMT CA 1 |  |
|----------|--|
|----------|--|

|                       |                  | Clubs     |                  |                       |               |                    | Members                             |                    |                  |
|-----------------------|------------------|-----------|------------------|-----------------------|---------------|--------------------|-------------------------------------|--------------------|------------------|
| RESULTS FOR 2015-2016 |                  |           |                  | RESULTS FOR 2015-2016 |               |                    |                                     |                    |                  |
| QUARTER               | NEW CLUB<br>GOAL | NEW CLUBS | DROPPED<br>CLUBS | NET<br>GAIN/LOSS      | QUARTER       | NEW MEMBER<br>GOAL | CHARTER AND<br>NEW MEMBERS<br>ADDED | DROPPED<br>MEMBERS | NET<br>GAIN/LOSS |
| JULY/AUG/SEPT         | 0                | 0         | 0                | 0                     | JULY/AUG/SEPT | 0                  | 22                                  | 17                 | 5                |
| OCT/NOV/DEC           | 0                | 0         | 0                | 0                     | OCT/NOV/DEC   | 0                  | 22                                  | 20                 | 2                |
| JAN/FEB/MAR           | 0                | 0         | 0                | 0                     | JAN/FEB/MAR   | 0                  | 8                                   | 26                 | -18              |
| APR/MAY/JUNE          | 0                | 0         | 0                | 0                     | APR/MAY/JUNE  | 0                  | 18                                  | 15                 | 3                |